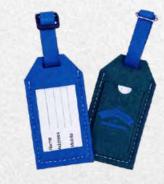

# Give your guests customized gifts

Thank your guests by customizing souvenirs for them. Write their name or personalized thank you note on the gift.

Let them feel special.

Writable pendant 12x4cm

**K3** 22×16×8cm