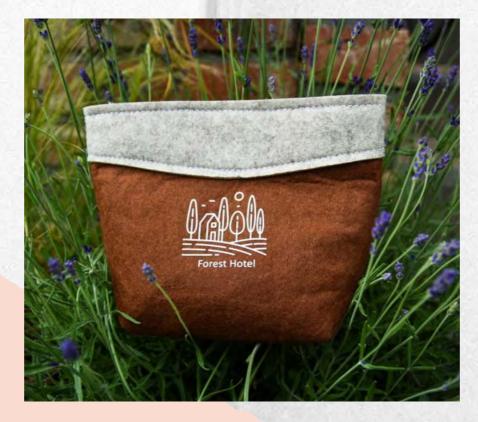

We offer custom made, personalized gadgets for tourist and hotel industry, ideal for your hotel guests

In our offer you will find many felt products, including gadgets made of recycled felt.

Products you will be happy to give as souvenirs to your hotel guests.

# Give your guests customized gifts

Thank your guests by customizing souvenirs for them. Write their name or personalized thank you note on the gift.

Let them feel special.

Writable pendant 12x4cm

**K3** 22×16×8cm