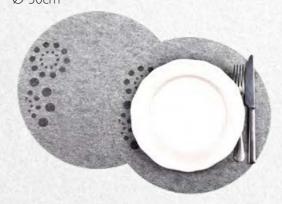

**ST44** 35×35×4cm

<del>- 15 -</del>

**ST103** 10×24×30cm

**coasters** ~10cm

**TX1** 9x23x9cm

**face mask** S,M,L

mini head visor

one size