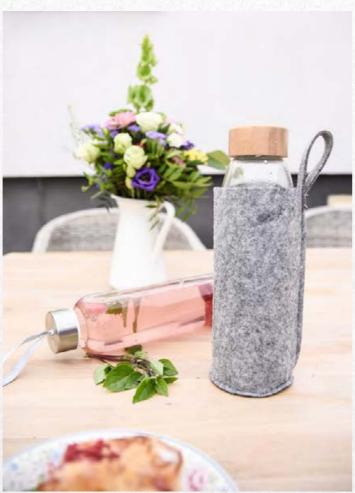

### ST 122

**ST29** 

9,8cm

ST122

0,5L

**ST43** 36-44

**ST76** 10×24cm

**ST45** 36-44