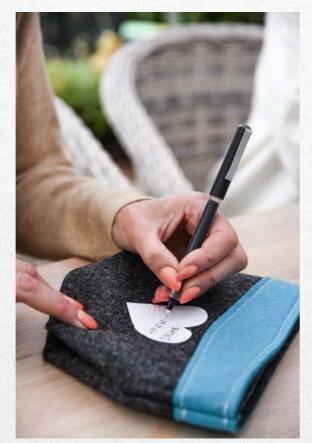

# Give your guests customized gifts

Thank your guests by customizing souvenirs for them. Write their name or personalized thank you note on the gift.

Let them feel special.

Writable pendant 12x4cm

**K3** 22×16×8cm