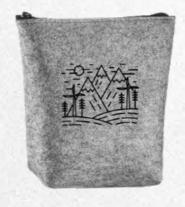

**K26** 18x19x6cm

**K34** 20×6×3cm

**K27EZ** 20x13x6cm

**K32** 21×14×2cm

**ST77** 9×25cm

**ST95** 21×10,5×13cm

**E28** 9×14cm