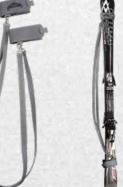

ultra light mask

one size

head visor

one size

**ST151** 7×11,5cm

**ST 134** 5×14cm

ST135

**B20** 3×12cm