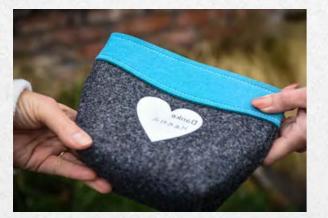

# Give your guests customized gifts

Thank your guests by customizing souvenirs for them. Write their name or personalized thank you note on the gift.

Let them feel special.

Writable pendant 12x4cm

**K3** 22×16×8cm