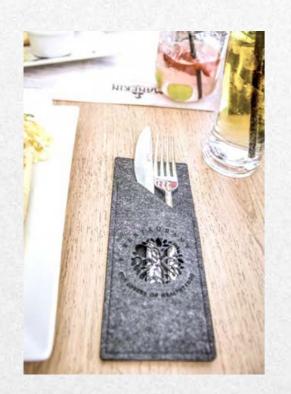

**ST44** 35×35×4cm

<del>- 15 -</del>

**ST103** 10×24×30cm

**coasters** ~10cm

**TX1** 9x23x9cm

**face mask** S,M,L

mini head visor

one size