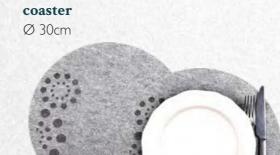

**ST44** 35×35×4cm

<del>- 15 -</del>

**ST103** 10×24×30cm

**coasters** ~10cm

**TX1** 9x23x9cm

**face mask** S,M,L

mini head visor

one size