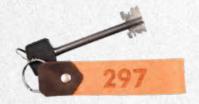

# Give your guests customized gifts

Thank your guests by customizing souvenirs for them. Write their name or personalized thank you note on the gift.

Let them feel special.

Writable pendant 12x4cm

**K3** 22×16×8cm