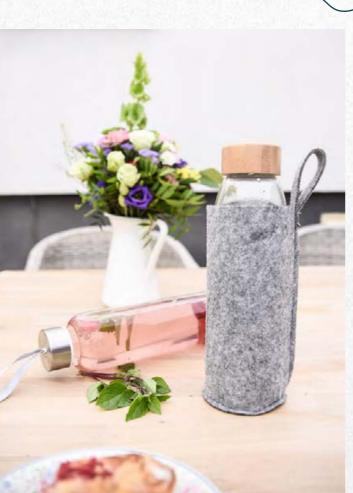

### ST 122

**ST29** 

9,8cm

ST122

0,5L

**ST43** 36-44

**ST76** 10×24cm

**ST45** 36-44