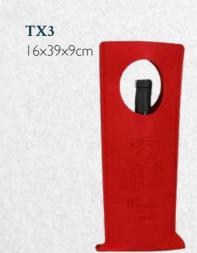

**ST44** 35×35×4cm

<del>- 15 -</del>

**ST103** 10×24×30cm

**coasters** ~10cm

**TX1** 9x23x9cm

**face mask** S,M,L

mini head visor

one size