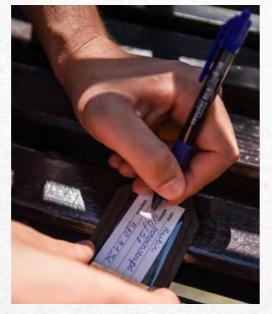

# Give your guests customized gifts

Thank your guests by customizing souvenirs for them. Write their name or personalized thank you note on the gift.

Let them feel special.

Writable pendant 12x4cm

**K3** 22×16×8cm