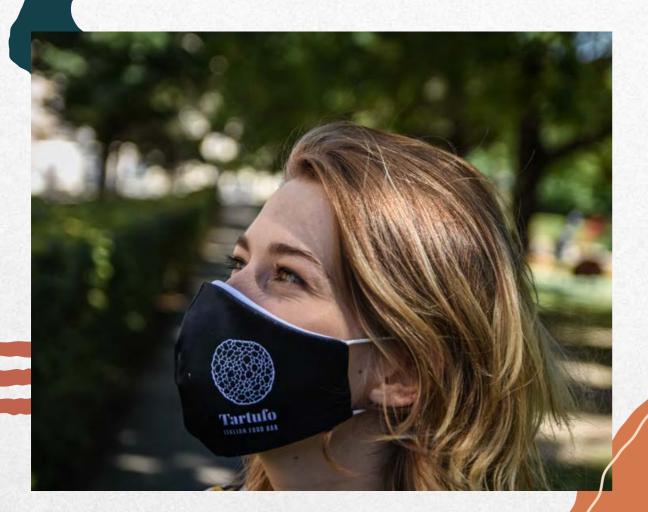

**ST44** 35×35×4cm

<del>- 15 -</del>

**ST103** 10×24×30cm

**coasters** ~10cm

**TX1** 9x23x9cm

**face mask** S,M,L

mini head visor

one size