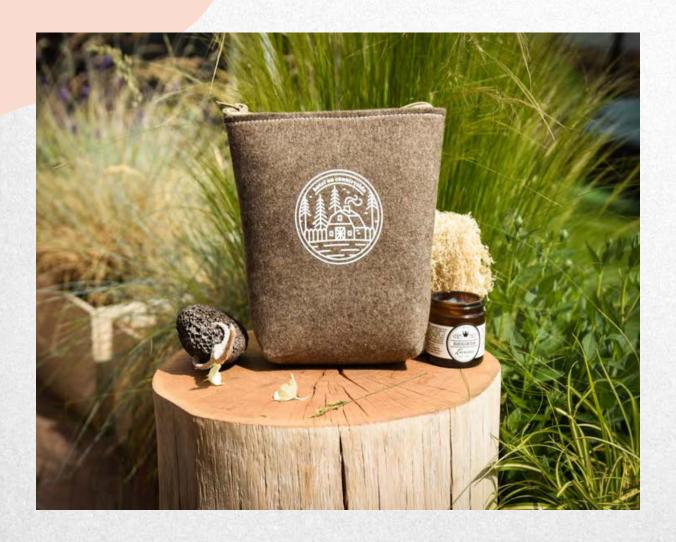

We offer custom made, personalized gadgets for tourist and hotel industry, ideal for your hotel guests

In our offer you will find many felt products, including gadgets made of recycled felt.

Products you will be happy to give as souvenirs to your hotel guests.

# Give your guests customized gifts

Thank your guests by customizing souvenirs for them. Write their name or personalized thank you note on the gift.

Let them feel special.

Writable pendant 12x4cm

**K3** 22×16×8cm