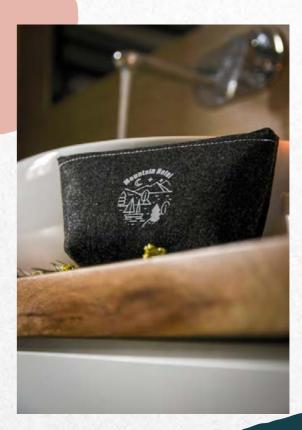

We offer custom made, personalized gadgets for tourist and hotel industry, ideal for your hotel guests

In our offer you will find many felt products, including gadgets made of recycled felt.

Products you will be happy to give as souvenirs to your hotel guests.

# Give your guests customized gifts

Thank your guests by customizing souvenirs for them. Write their name or personalized thank you note on the gift.

Let them feel special.

Writable pendant 12x4cm

**K3** 22×16×8cm