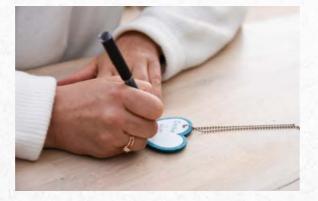

# Give your guests customized gifts

Thank your guests by customizing souvenirs for them. Write their name or personalized thank you note on the gift.

Let them feel special.

Writable pendant 12x4cm

**K3** 22×16×8cm