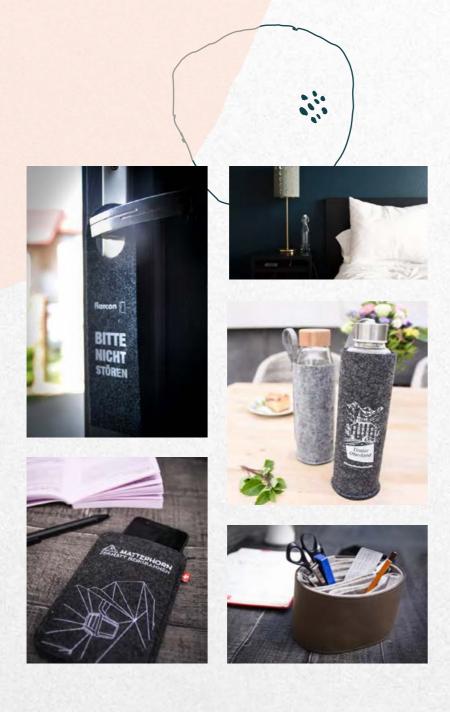

**K26** 18x19x6cm

**K34** 20×6×3cm

**K27EZ** 20x13x6cm

**K32** 21×14×2cm

**ST77** 9×25cm

**ST95** 21×10,5×13cm

**E28** 9×14cm