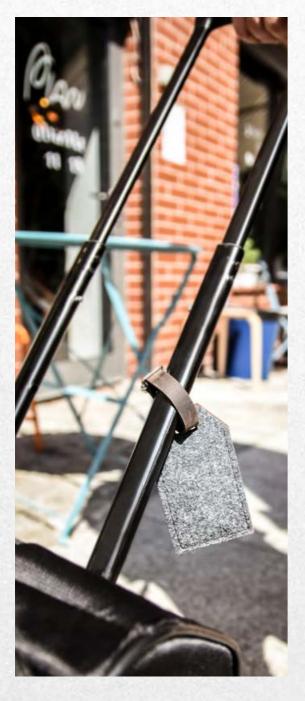

# Give your guests customized gifts

Thank your guests by customizing souvenirs for them. Write their name or personalized thank you note on the gift.

Let them feel special.

Writable pendant 12x4cm

**K3** 22×16×8cm