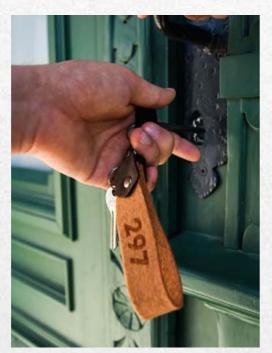

# Give your guests customized gifts

Thank your guests by customizing souvenirs for them. Write their name or personalized thank you note on the gift.

Let them feel special.

Writable pendant 12x4cm

**K3** 22×16×8cm