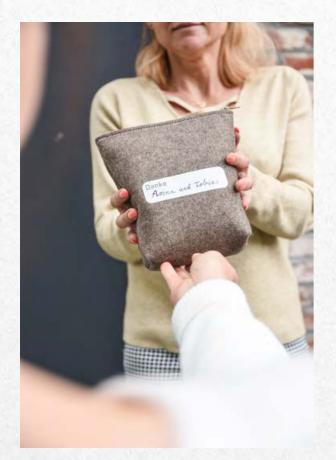

# Give your guests customized gifts

Thank your guests by customizing souvenirs for them. Write their name or personalized thank you note on the gift.

Let them feel special.

Writable pendant 12x4cm

**K3** 22×16×8cm