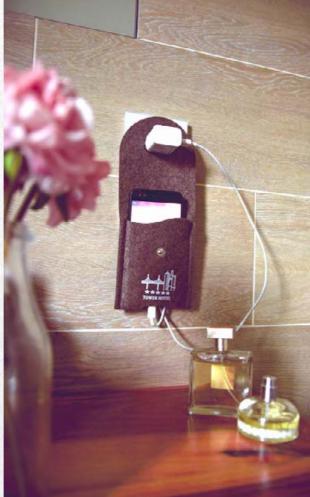

# Give your guests customized gifts

Thank your guests by customizing souvenirs for them. Write their name or personalized thank you note on the gift.

Let them feel special.

Writable pendant 12x4cm

**K3** 22×16×8cm