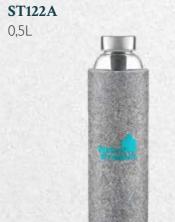

### ST 122

**ST29** 

9,8cm

ST122

0,5L

**ST43** 36-44

**ST76** 10×24cm

**ST45** 36-44