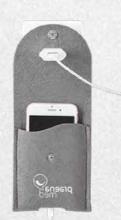

# Give your guests customized gifts

Thank your guests by customizing souvenirs for them. Write their name or personalized thank you note on the gift.

Let them feel special.

Writable pendant 12x4cm

**K3** 22×16×8cm